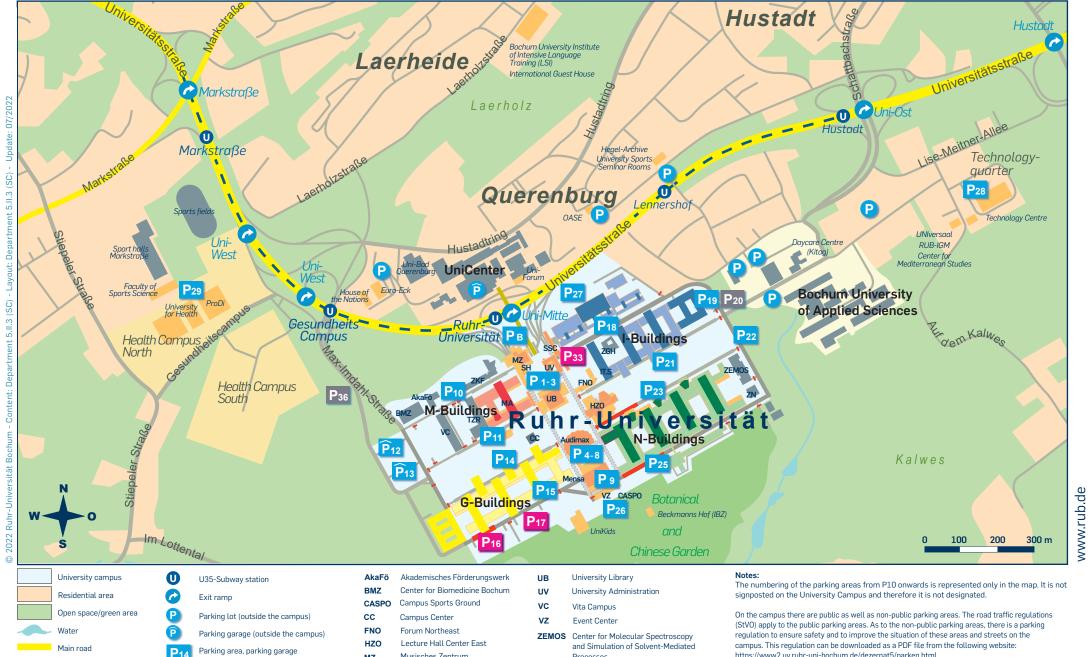

ZGH

Pedestrian bridge

U35 - Campus Line

Street

Gate (access restricted)

Street below the campus

(on campus; here example No. 14)

Women's parking area (on Campus; here example No. 17)

Parking area, parking garage (access closed) (on Campus; here example No. 20)

Musisches Zentrum ΜZ IT.SERVICES IT.S SH Student Services SSC Student Service Center Technology Center Ruhr **TZR** 

Center for Interface-Dominated High Performance Materials

Center for Neuroinformatics ZKF Center for Clinical Research

https://www2.uv.ruhr-uni-bochum.de/dezernat5/parken.html

More details of the designated parking places as well as further information can be taken from: https://www.ruhr-uni-bochum.de/anreise/pkw en.html

Guide colours (contour):

G-row = yellow | I-row = blue | M-row = red | N-row = green