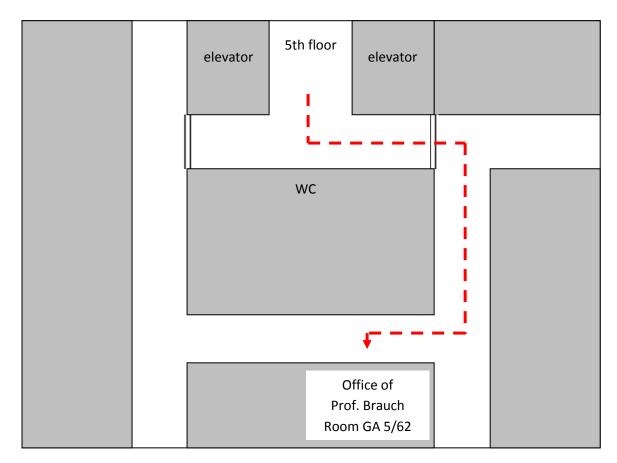

### **Office of Prof. Brauch**

Go through the entrance straight ahead, past the art collection through the glas door. At the end of the floor you find the elevator. Go to floor 5.

You find the office from Prof. Brauch (Room 62) in the south oft he building (see sketch).