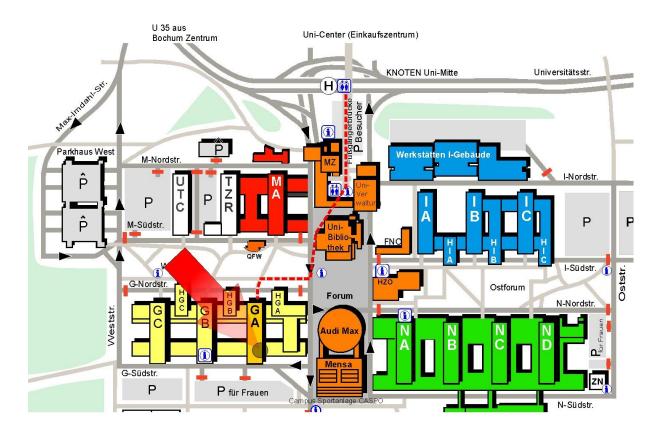

# Route from the subway stop "Ruhr-Universität" to the building GA

Go upstairs to leave the stop, and go right over the footbridge to the university grounds. Keep to the right and cross the campus (see broken line). The university library is leftsided of you. Go downstairs and then turn right. On the left side you see the campus store. After passing it you go downstairs again. Now you're in front of the GA-building (first hightrise in yellow and black).